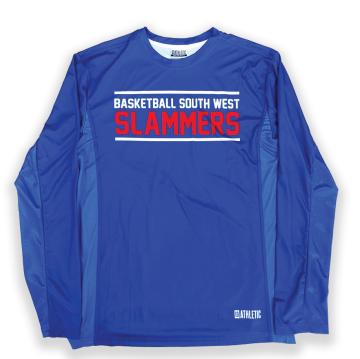

**IDCP1131** 

**IDCP1210** Mens pro-cut basketball shorts **IDCP1089** Womens pro-cut basketball shorts

This range is worn by our NBL One clubs - fit your team out with the latest in our pro-fit garments