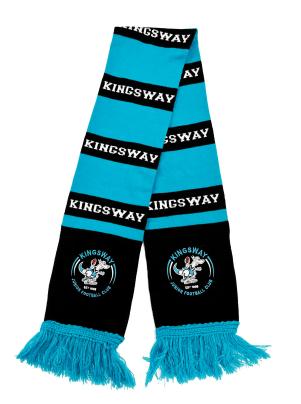

#### **CAP-6P-BC** 6-panel brushed cotton cap with embroidery

**BEANIE-JAC** Custom jacquard knit beanie

**SCARF-JAC** Custom jacquard knit scarf