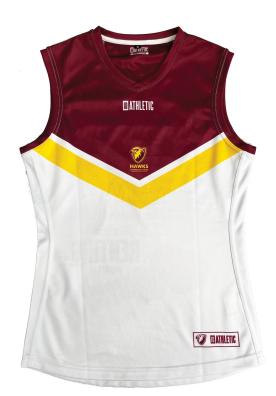

# **FOOTBALL** 2022-23 CATALOGUE

02-03 GUERNSEYS 04 SHORTS & SOCKS

# **OFF-FIELD**

05-07 **TRAINING & LEISUREWEAR** 08 **HEADWEAR** 09 **ACCESSORIES** 



#### **GUERNSEYS**

#### **IDCP1219**

Mens standard football guernsey



**IDCP1078** Juniors standard football guernsey





IDJR7005 Reversible football guernsey





#### **GUERNSEYS**

#### **IDCP1041**

Mens pro-cut football guernsey (A)



#### IDJR7001

Mens pro-cut football guernsey (B)



IDCP1229 Womens pro-cut football guernsey (A)



IDJR7101 Womens pro-cut football guernsey (B)



#### **SHORTS & SOCKS**

**IDCP288** Mens football shorts **IDCP1211** Womens football shorts



SOCKS-JLT Jacquard knit long turnover football socks

SOCKS-JC Jacquard knit crew length football socks







#### **OFF-FIELD**

## **TRAINING & LEISUREWEAR**

IDCP1226 Sublimated club polo shirt **IDCP1121** Sublimated training tee





IDCP167 Sublimated training singlet



IDARJ1000 Custom cut/sew rugby knit polo





## **TRAINING & LEISUREWEAR**

#### 5101-AS

Hoodie with screenprinted design

IDCP1078-JNR Infant football guernsey



**5026-AS** Tee with screenprinted design



IDFL0501 Sublimated hoodie







## **TRAINING & LEISUREWEA