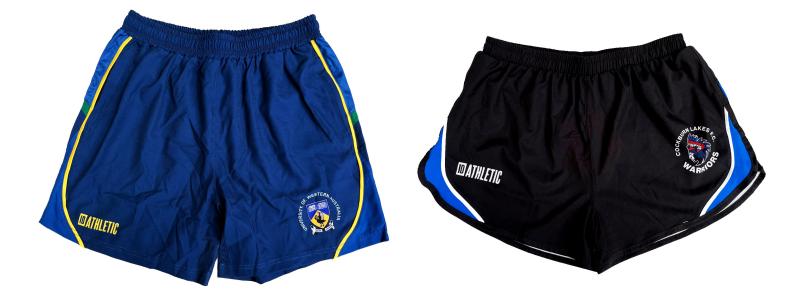

#### **SHORTS & SOCKS**

**IDCP288** Mens football shorts **IDCP1211** Womens football shorts

SOCKS-JLT Jacquard knit long turnover football socks

SOCKS-JC Jacquard knit crew length football socks