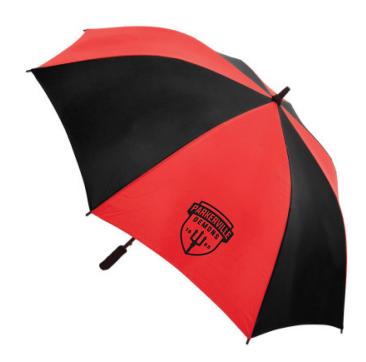

## ACCESSORIES

4000-AP

Tasman backpack with embroidery

**4001-AP** Tasman sportsbag with embroidery

**2100-LL** Gusto umbrella with printed logo