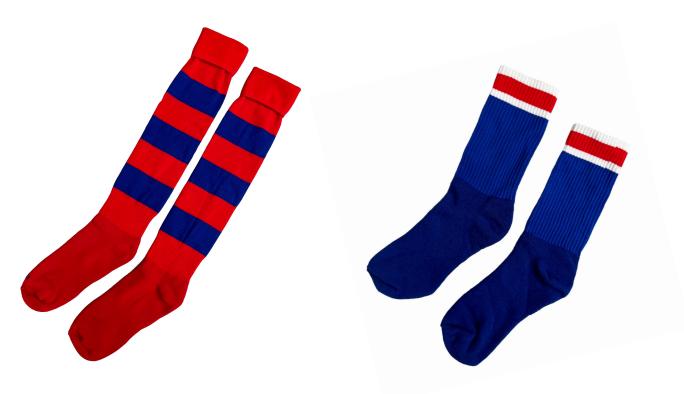

#### **SHORTS & SOCKS**

**IDCP288** Mens football shorts **IDCP1211** Womens football shorts

SOCKS-JLT Jacquard knit long turnover football socks

SOCKS-JC Jacquard knit crew length football socks