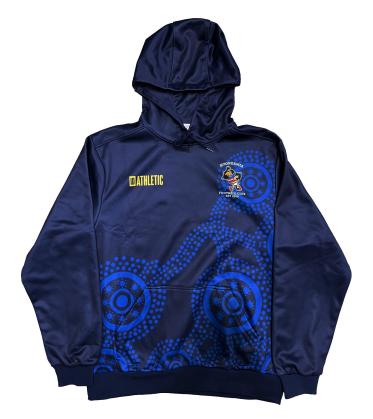

#### 5101-AS

Hoodie with screenprinted design

IDCP1078-JNR Infant football guernsey

**5026-AS** Tee with screenprinted design

IDFL0501 Sublimated hoodie