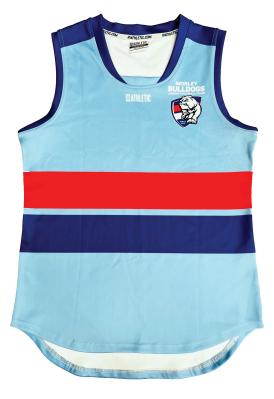

#### **GUERNSEYS**

#### **IDCP1219**

Mens standard football guernsey

**IDCP1078** Juniors standard football guernsey

IDJR7005 Reversible football guernsey

#### **IDCP1041**

Mens pro-cut football guernsey (A)

#### IDJR7001

Mens pro-cut football guernsey (B)

IDCP1229 Womens pro-cut football guernsey (A)

IDJR7101 Womens pro-cut football guernsey (B)