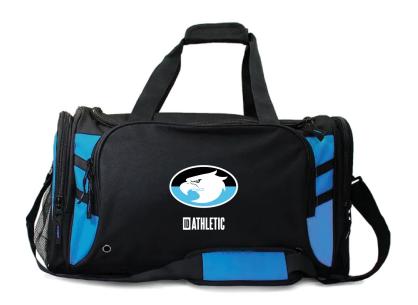

## ACCESSORIES

4000-AP

Tasman backpack with embroidery

**4001-AP** Tasman sportsbag with embroidery

**2100-LL** Gusto umbrella with printed logo