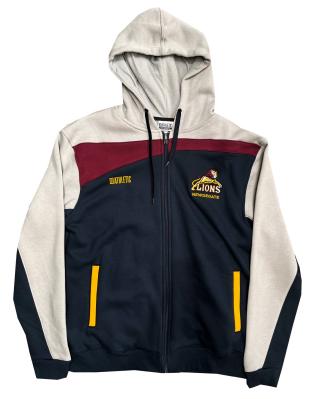

#### 5101-AS

Hoodie with screenprinted design

IDCP1078-JNR Infant football guernsey

**5026-AS** Tee with screenprinted design

IDFL0501 Sublimated hoodie