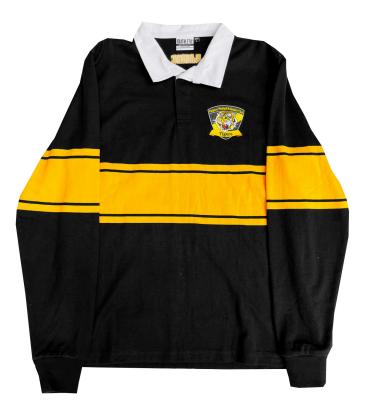

## **TRAINING & LEISUREWEAR**

IDCP1226 Sublimated club polo shirt **IDCP1121** Sublimated training tee

IDCP167 Sublimated training singlet

IDARJ1000 Custom cut/sew rugby knit polo