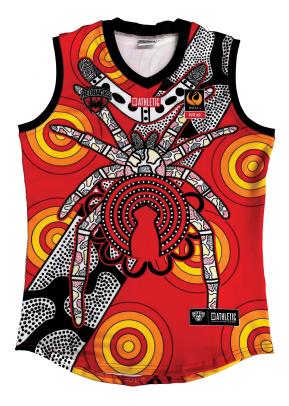

#### **GUERNSEYS**

#### **IDCP1219**

Mens standard football guernsey

**IDCP1078** Juniors standard football guernsey

IDJR7005 Reversible football guernsey

#### **IDCP1041**

Mens pro-cut football guernsey (A)

#### IDJR7001

Mens pro-cut football guernsey (B)

IDCP1229 Womens pro-cut football guernsey (A)

IDJR7101 Womens pro-cut football guernsey (B)