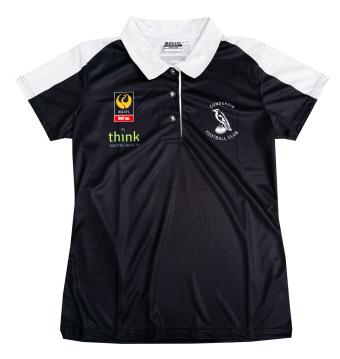

## **TRAINING & LEISUREWEAR**

IDCP1226 Sublimated club polo shirt **IDCP1121** Sublimated training tee

IDCP167 Sublimated training singlet

IDARJ1000 Custom cut/sew rugby knit polo