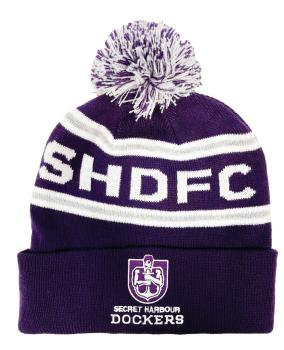

#### **CAP-6P-BC** 6-panel brushed cotton cap with embroidery

**BEANIE-JAC** Custom jacquard knit beanie

**SCARF-JAC** Custom jacquard knit scarf