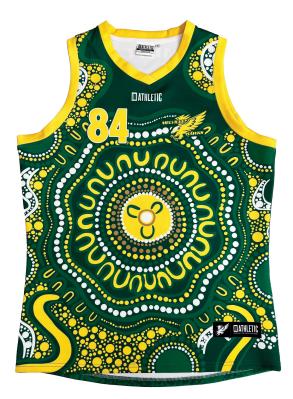

#### IDJR7001

Mens pro-cut football guernsey (B)

IDCP1229 Womens pro-cut football guernsey (A)

IDJR7101 Womens pro-cut football guernsey (B)