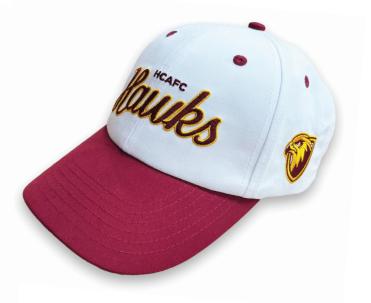

#### **CAP-6P-BC** 6-panel brushed cotton cap with embroidery

**BEANIE-JAC** Custom jacquard knit beanie

**SCARF-JAC** Custom jacquard knit scarf