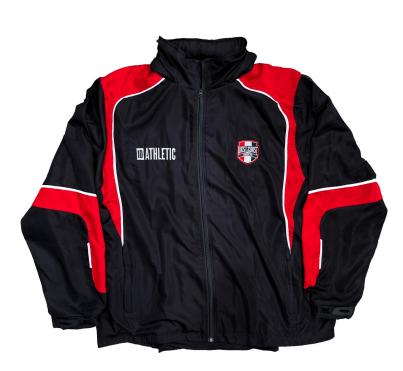

## **TRAINING & LEISUREWEAR**

**IDSH0807** 

Sublimated panelled gym shorts

IDSH0902 Sublimated panelled running shorts

JACKET-CS-SP Custom cut/sew spray jacket