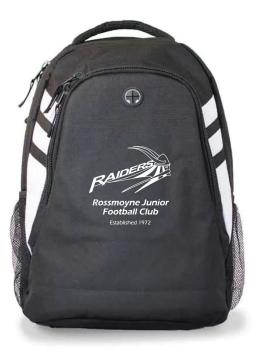

## ACCESSORIES

4000-AP

Tasman backpack with embroidery

**4001-AP** Tasman sportsbag with embroidery

**2100-LL** Gusto umbrella with printed logo