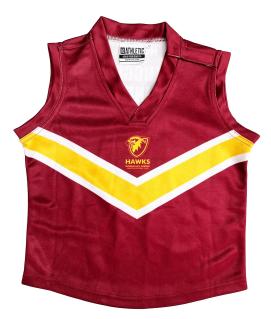

#### 5101-AS

Hoodie with screenprinted design

IDCP1078-JNR Infant football guernsey

**5026-AS** Tee with screenprinted design

IDFL0501 Sublimated hoodie