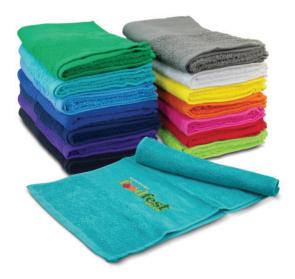

### TOWELS

ATHI FTIC

Our high-quality sports towels are manufactured from 420gsm cotton terry towelling, with a large surface area and smooth area for embroiderered decoration, and come in a range of colours.