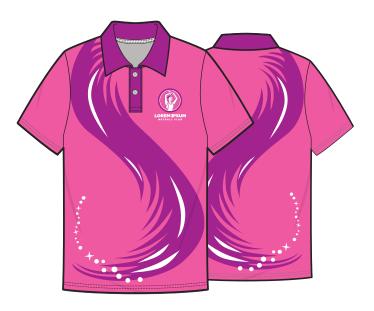

# **CLUB POLOS**

Our polos are fully sublimated on purpose-built polyester, meaning they are fully customisable with colours, designs and logos. We have both unisex and womens' cuts available, with a foldover collar and three button enclosure.