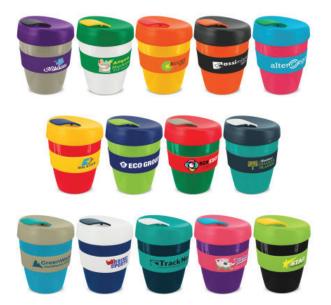

# **KEEP CUPS**

We offer reusable coffee cups with secure screw-on lids and heat-resistant silicone bands, that come in a range of colours and can be decorated with the club logo as a print on the band.