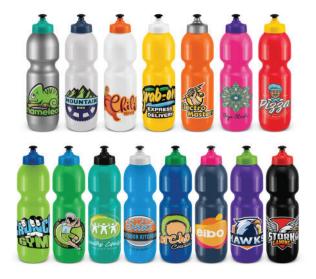

# **DRINK BOTTLES**

We have a range of drink bottles available, with a wide assortment of colours with the ability to mix and match lid and body colours, with the club logo and a namebox printed on the side.