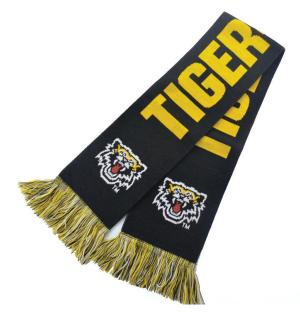

# **CUSTOM SCARVES**

Our jacquard knit scarves act as perfect supporter wear for your club, and can be adorned in your club's colours, teamname and logo with plenty of design options of available.