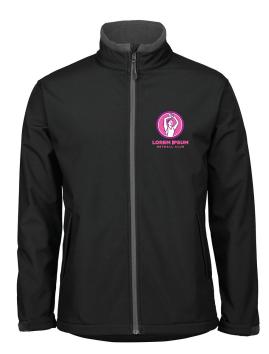

# JACKETS

Our softshell jackets are perfect for coaches, parents and players with a water resistant outer layer and microfleece inner, and can be finished with your club logo embroidered on the front.