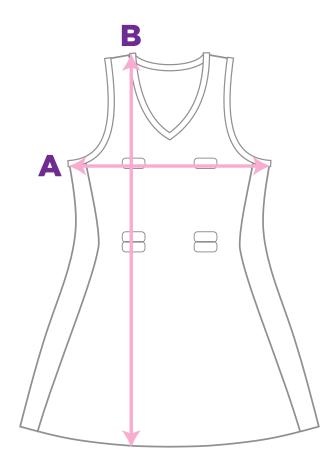

# HOW TO SIZE UP

The most important part of sizing up your ID Athletic garments is that our size charts refer to the garment itself, not the wearer.

So, when you're figuring out the best size to order, we recommend measuring against an existing garment that is the correct fit, and comparing those measurements to the ones i our size charts.

The main two measurements are half-chest (measurement A on the diagram) which is from armpit-to-armpit, and the length (measurement B on the diagram, which is from shoulder to hem.

Alternatively, you can borrow one of our sizing kits from our Osborne Park office at no cost.