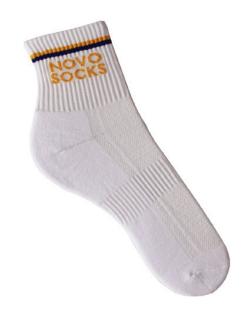

### **JACQUARD SOCKS**

Our most popular socks for netball, featuring a jacquard knit decoration with a wide range of colours. These come in ankle length, quarter length and mid length.