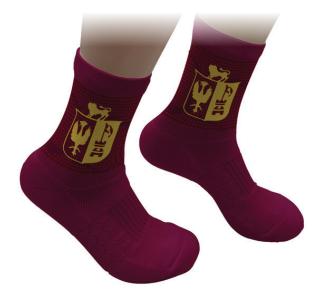

### **SUBLIMATED SOCKS**

Our sublimated netball socks can feature full colour detailed artwork, which is printed into the sock rather than knitted into the sock during production. These come in ankle, quarter, mid & crew length.