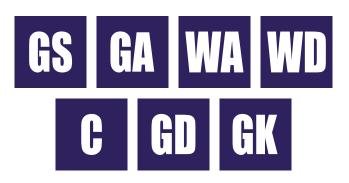

### BIBS

Our netball bibs come in sets of fourteen pieces (seven positions, front and back) and have velcro patches on the back to match with the velcro patches on the dress/top. Our bibs are completely customisable with fonts, colours and designs.