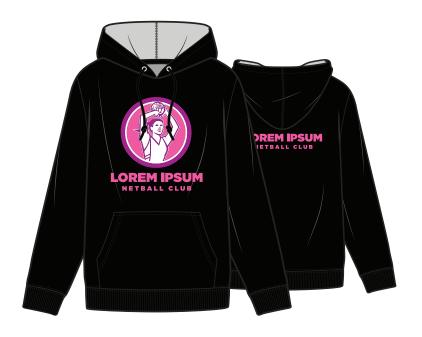

# HOODIES

We have a wide-range of fleecy hoodies available, with a wide range of colours and options for both pullover and zip-up. Our hoodies feature screenprinted decoration, with make for a professional, long-lasting finish.