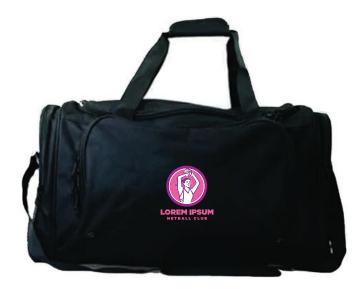

# **SPORTS BAGS**

Our sportsbags come in a range of colours and feature a double-zipped main compartment and elasticised mesh side pockets, with studded feet for durability and an embroidered club crest decoration.