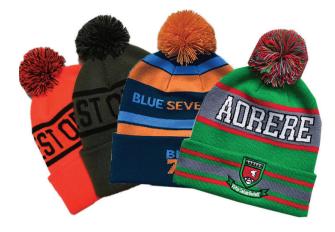

# **CUSTOM BEANIES**

Our custom jacquard knit beanies can be customised with your club's colours and team name, with an embroidered decoration on the front for a complete look.