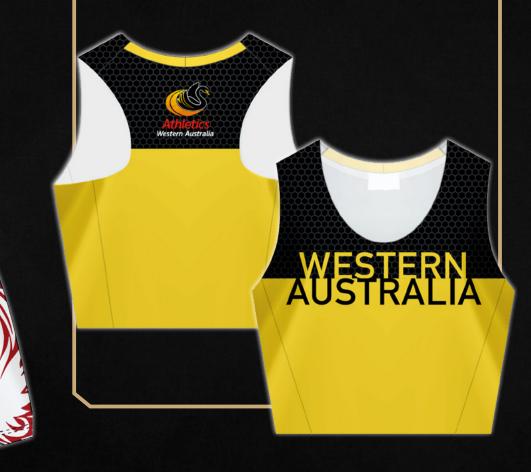

## **COMPETITION APPAREL**

Our athletics range is fully customisable and designed to benefit athletes and enhance performance.

- ► T-Shirts
- Crop Tops
- Shorts

- Custom-made (sublimated or cut and sew)
- Mens, ladies and kids/unisex styles available
- Choice of lightweight, breathable sports mesh fabrics

Joondalup

• Youth and adult sizing available

- Custom-made (sublimated or cut and sew)
- Mens, ladies and kids/unisex styles available
- Choice of lightweight, breathable sports mesh fabrics
- Youth and adult sizing available