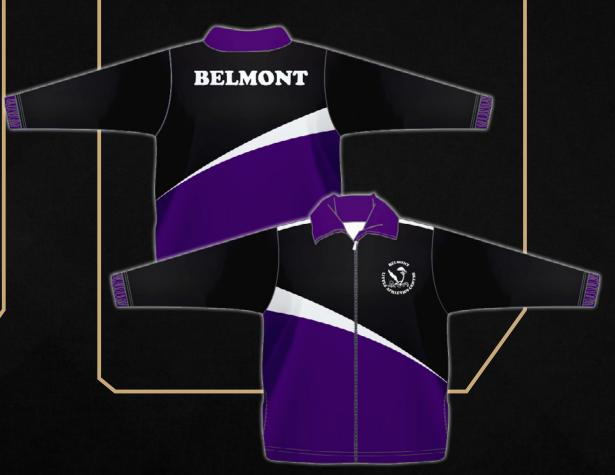

#### As part of our team wear and supporter range, we supply:

- **T**-Shirts
- Polo Shirts
- Hoodies
- Jackets
- Track Pants
- Casual Shorts

- Custom-made and stock options available with embroidery and/or screen printing
- Mens, ladies and kids/unisex styles available
- Choice of fleece, polytwill and microfibre fabrics
- Youth and adult sizing available