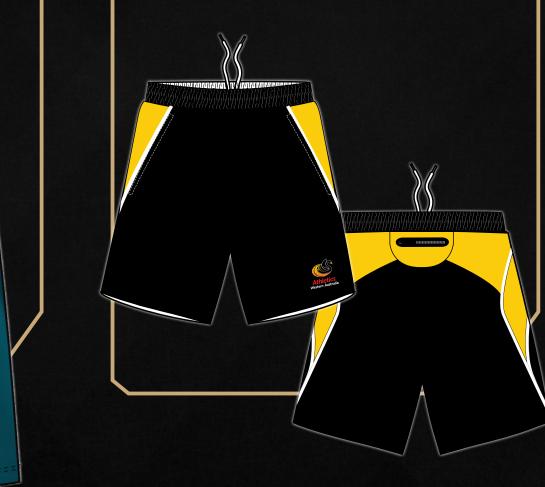

#### SHORTS

- Custom-made (sublimated or cut and sew)
- Range of styles including female boyleg, male lycra, running and split shorts
- Choice of poly-lycra, sports mesh and microfiber fabrics

(F)

Stran, Vallag

Youth and adult sizing available